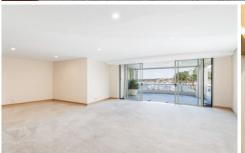

- Spacious interiors with open-plan living & dining areas
- Beautifully appointed kitchen with s/s appliances & breakfast bar
- Three bedrooms, BIR's, master with ensuite & walk-in wardrobe
- Two bathrooms, powder room & concealed internal laundry
- Alfresco entertaining terrace with motorized awning & water views
- Ducted A/C, video security, lift access from the double