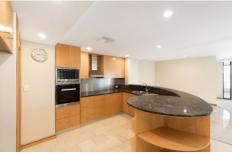

- Spacious interiors with open-plan living & dining areas
- Beautifully appointed kitchen with s/s appliances & breakfast bar
- Three bedrooms, BIR's, master with ensuite & walk-in wardrobe
- Two bathrooms, powder room & concealed internal laundry
- Alfresco entertaining terrace with motorized awning & water views
- Ducted A/C, video security, lift access from the double