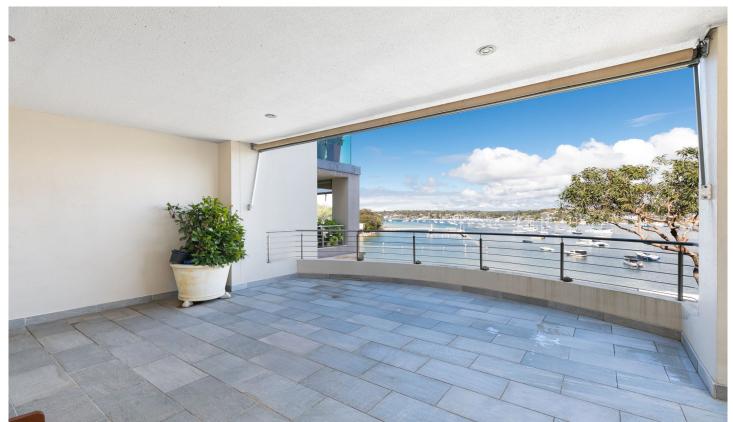

8/19-23 Tonkin Street Cronulla NSW

Set in the prestigious 'Lani', development and capturing picture perfect uninterrupted water views of Gunnamatta Bay, this luxury apartment offers a central yet private position with beaches, shops, cafes and transport right at your doorstep.

- Spacious interiors with open-plan living & dining areas
- Beautifully appointed kitchen with s/s appliances & breakfast bar
- Three bedrooms, BIR's, master with ensuite & walk-in wardrobe
- Two bathrooms, powder room & concealed internal laundry
- Alfresco entertaining terrace with motorized awning & water views
- Ducted A/C, video security, lift access from the double