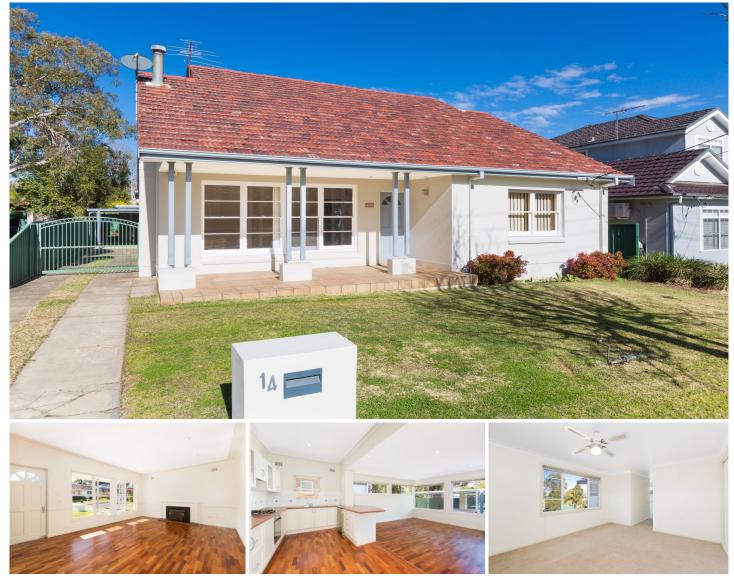

14 Yuruga Avenue Caringbah NSW

Located in a desirable family friendly cul-de-sac just minutes to local schools, shops and cafes, this wonderful family home offers beautifully presented spacious interiors.

- 4 good size bedrooms (3 with built-in wardrobes)
- Main bedroom features an ensuite and adjoining study
- Modern gas kitchen with breakfast bar & dishwasher
- Spacious lounge room & large separate dining room
- Neat bathrooms, internal laundry & storage space
- Sun-drenched timber deck leading to level grassed yard
- Double carport + additional parking & workshop area
- Walk to local parks, schools, shops, cafes & transport