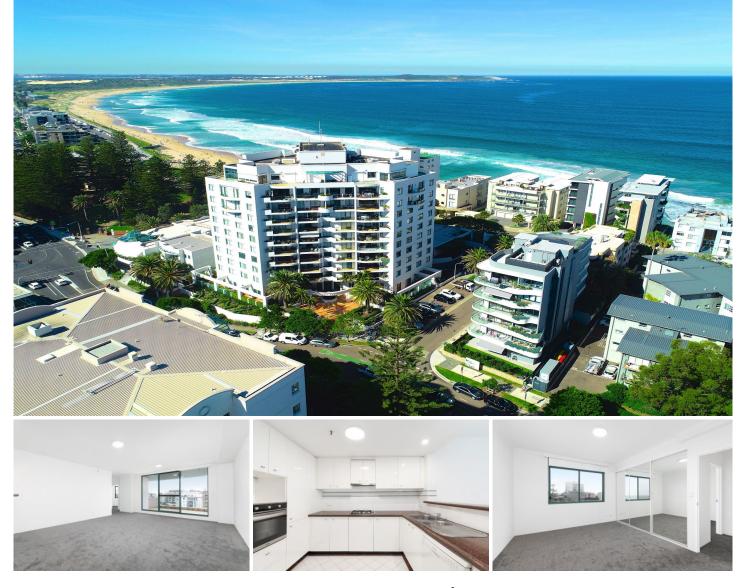

59C/1 McDonald Street Cronulla NSW

Located on the 7th floor of the Cote D'Azur offering beautiful ocean views, this beautifully presented two bedroom apartment offers freshly painted interiors with new blinds and carpet throughout. Convenient to shops, cafes, beaches and transport options.

- Combined living & dining area flows to a large tiled balcony

- Modern kitchen with gas cooking, dishwasher & granite benchtops

- Two bedrooms fitted with built-in wardrobes, main with ensuite

- Bathroom with separate bath & shower + internal laundry

- Double lock-up garage, lift access & security video intercom

- Resort style facilities include, gym, swimming pool &

View : https://www.gibsonpartners.com/lease/nsw/suther land/cronulla/residential/unit/6723103