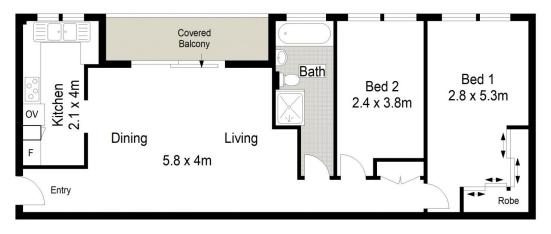

## 7/165 Willarong Road Caringbah NSW

Presenting an exceptional opportunity for first home buyers or investors, this spacious 2 bedroom apartment is situated on the 2nd floor of a well maintained building in the heart of Caringbah. Generously scaled throughout with open plan interiors, balcony & lock up garage it also offers further scope to update and personalise.

- Generous layout offering further scope to personalise
- Spacious living area flows to a tiled alfresco balcony

2 📭 1 📛 1 🗬

Price: \$585,000

**View**: https://www.gibsonpartners.com/sale/nsw/sutherl and/caringbah/residential/apartment/6725466

Ivan Lampret 02 9523 1333

Farrah Tidmarsh 02 9523 1333

SECOND FLOOR GROUND FLOOR

0 1 2 3 4 5
Gibson Partners Real Estate Pty Ltd

METRES.

cate in metres. Indicative only. Dimensions are approximate. All information contained herein is gathered from sources we believe to be reliable. However we cannot guarantee its accuracy and interested persons should rely on their own enquiries.