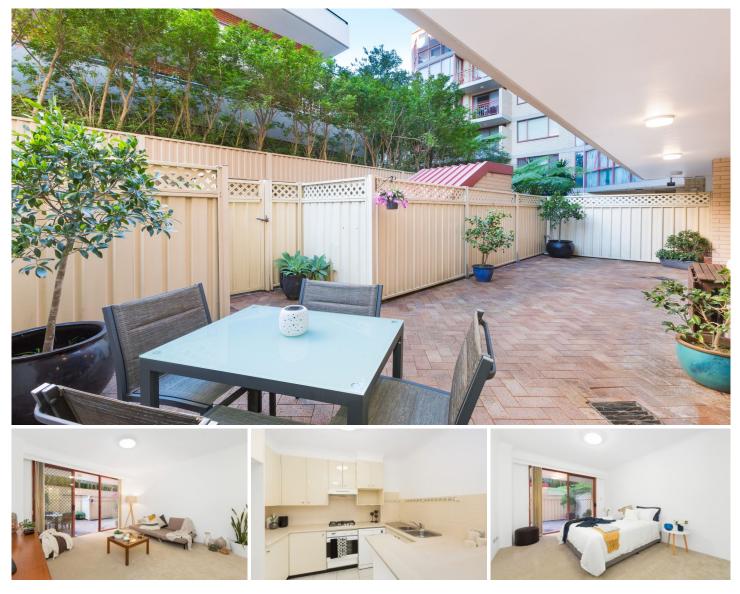

## BSON PARTNERS IN PROPERTY

5/7-15 Jackson Avenue Miranda NSW

Enjoying a fabulous location in the heart of Miranda, this ground floor two bedroom apartment offers a huge entertaining terrace with private access and spacious interiors. Convenient to Westfield Miranda specialty shops, eateries and transport services.

- Generous open-plan living space flows to the outdoors

- Well-equipped neat kitchen with gas cook top & dishwasher

- Both bedrooms with courtyard access & main with ensuite - Immaculate bathrooms, internal laundry, A/C & gas heating

- Security complex with lift access, indoor pool, gym & sauna

- Lock-up tandem garage & oversized entertaining courtyard

2 🛤 2 🚔 2 🚘

View : https://www.gibsonpartners.com/lease/nsw/suther land/miranda/residential/apartment/6725603