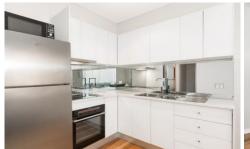

- Open-plan living and dining room
- Spacious bedroom with mirrored BIR
- Spotted Gum timber flooring throughout
- Modern kitchen with stone bench tops
- Stylish bathroom with Large shower

All attendees are required to check in via QR code provided, wear a face mask, sanitise hands before entry, keep their distance of 1.5m from any other person at all times and refrain from touching anything within the property. Those who are feeling unwell may not enter the