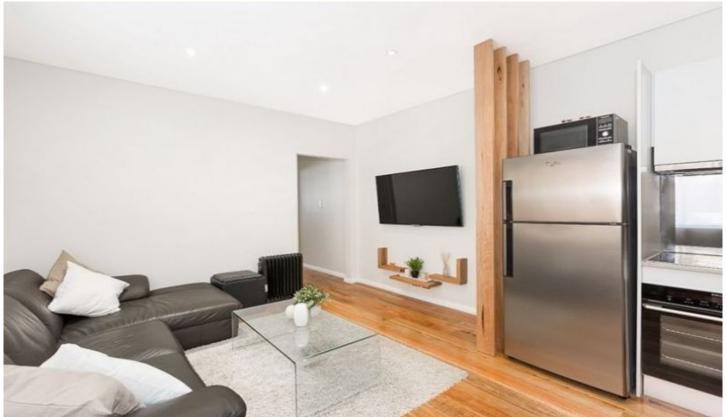

## 5/70 Elouera Road Cronulla NSW

Located in a sought after beachside address this modern apartment located in a boutique security complex is convenient to Cronulla beaches, shops and transport options.

- Open-plan living and dining room
- Spacious bedroom with mirrored BIR
- Spotted Gum timber flooring throughout
- Modern kitchen with stone bench tops
- Stylish bathroom with Large shower

All attendees are required to check in via QR code provided, wear a face mask, sanitise hands before entry, keep their distance of 1.5m from any other person at all times and refrain from touching anything within the property. Those who are feeling unwell may not enter the