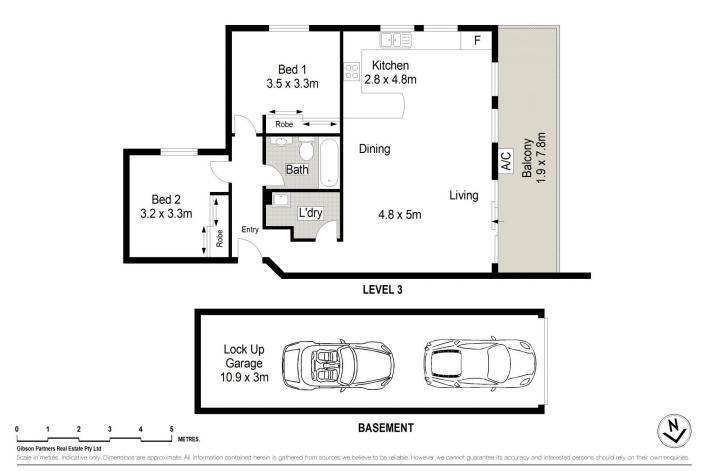

- Generous open-plan living & dining room with air-conditioning
- Spacious hostess kitchen with gas cooktop & plenty of storage

2 🗀 1 📛 2 🖨

**Price:** \$635,000

**View :** https://www.gibsonpartners.com/sale/nsw/sutherl and/sutherland/residential/apartment/6727715