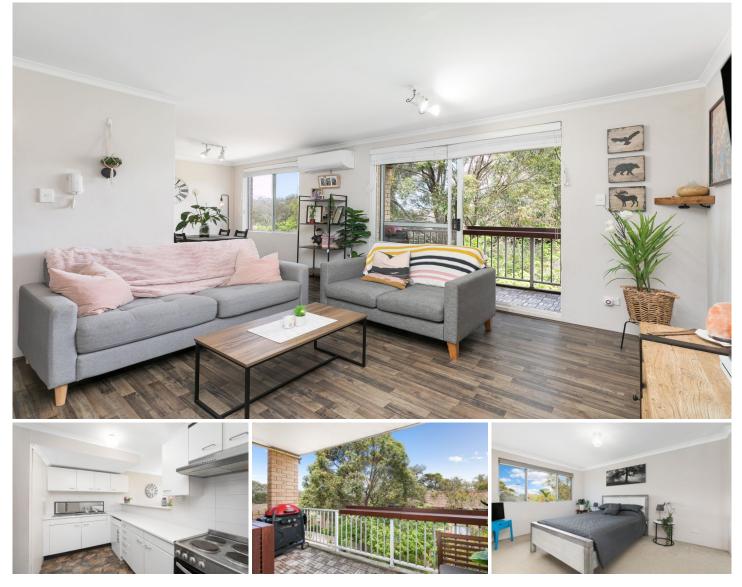

## 54/99-111 Karimbla Road Miranda NSW

Defined by its unique dual level floorplan, this top floor three bedroom townhouse style apartment embraces a tranquil leafy outlook with light-filled interiors creating the perfect ambience for everyday family living.

- Distinct living & dining with floating timber floorboards
- Three light-filled bedrooms upstairs, 2 with built-in robes
- Well-appointed kitchen overlooking the dining area
- Neat bathroom, internal laundry & split system A/C
- Private covered balcony with a lush leafy outlook
- Single lock-up garage, communal area & pool onsite