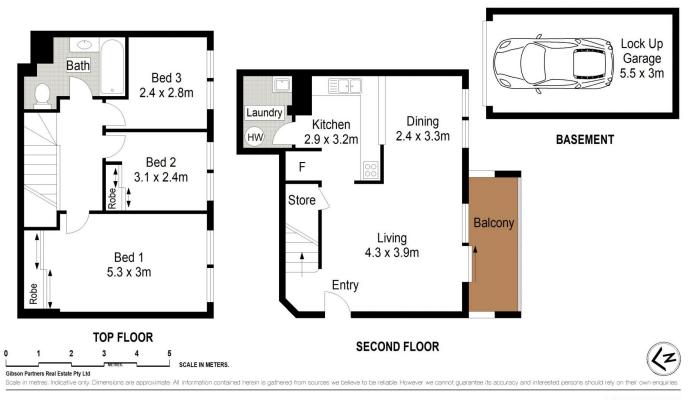

## 54/99-111 Karimbla Road Miranda NSW

Defined by its unique dual level floorplan, this top floor three bedroom townhouse style apartment embraces a tranquil leafy outlook with light-filled interiors creating the perfect ambience for everyday family living.

- Distinct living & dining with floating timber floorboards
- Three light-filled bedrooms upstairs, 2 with built-in robes
- Well-appointed kitchen overlooking the dining area
- Neat bathroom, internal laundry & split system A/C
- Private covered balcony with a lush leafy outlook
- Single lock-up garage, communal area & pool onsite