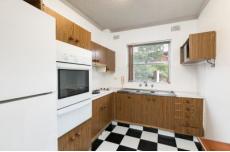

## 6/8-10 St Andrews Place Cronulla NSW

Enjoying a lovely leafy outlook, this original 2 bedroom apartment is situated on the second floor of a well maintained security building and offers tremendous scope for further improvements. Currently featuring good size bedrooms, spacious living area and sunny west facing balcony.