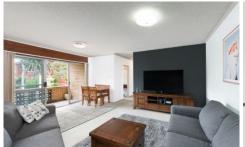

## 6/8-10 St Andrews Place Cronulla NSW

Enjoying a lovely leafy outlook, this original 2 bedroom apartment is situated on the second floor of a well maintained security building and offers tremendous scope for further improvements. Currently featuring good size bedrooms, spacious living area and sunny west facing balcony.

- Second floor position at front of well-maintained security block
- Only one common wall, spacious carpeted lounge &

2 🗀 1 📛 1 🚘

**View**: https://www.gibsonpartners.com/sale/nsw/sutherland/cronulla/residential/unit/6735823