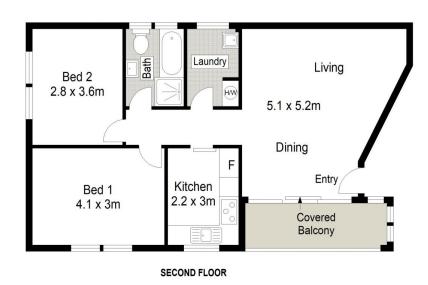

## 6/8-10 St Andrews Place Cronulla NSW

Enjoying a lovely leafy outlook, this original 2 bedroom apartment is situated on the second floor of a well maintained security building and offers tremendous scope for further improvements. Currently featuring good size bedrooms, spacious living area and sunny west facing balcony.

- Second floor position at front of well-maintained security block
- Only one common wall, spacious carpeted lounge &

2 🗀 1 📛 1 🚘

**View**: https://www.gibsonpartners.com/sale/nsw/sutherland/cronulla/residential/unit/6735823