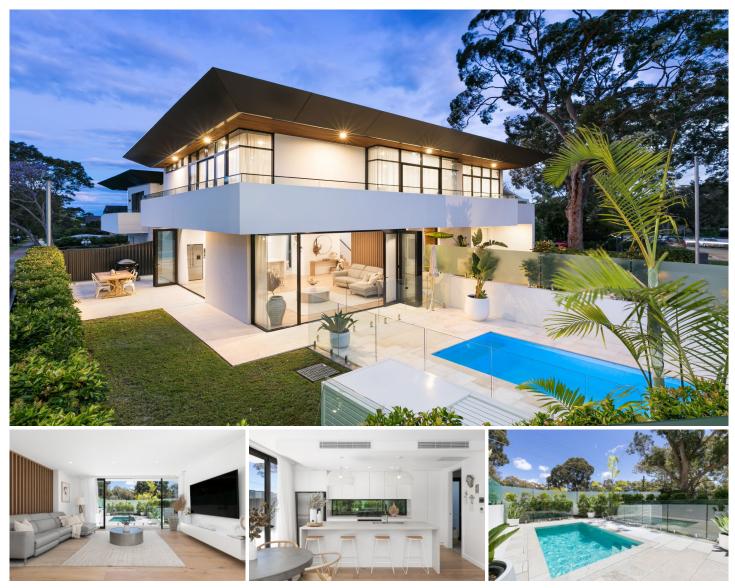

## 16B Saunders Bay Road Caringbah South NSW

Striking from the outside, stunning from within; this contemporary home designed by Vic Lake Architect combines state-of-the-art interiors with premium appointments and bespoke features across two opulent levels. Boasting quality engineered oak timber flooring, it has been expertly crafted to take full advantage of its desirable north-westerly orientation with the sleek interior visually enhanced by the soaring ceilings, floor to ceiling glass doors and seamless indoor/outdoor integration.

Positioned to enjoy a vast selection of lifestyle activities with local marinas, stunning waterways, Cronulla beaches, schools, shops, cafes and transport all nearby.

- Designed by Vic Lake Architect, spacious interiors, quality inclusions

## 4 🛤 2 🚔 2 🚘

| Price | :\$2,715,000 |
|-------|--------------|
|       | 404.0        |

Land Size : 404.6 sqm

View : https://www.gibsonpartners.com/sale/nsw/s utherland/caringbah-south/residential/house /6736154