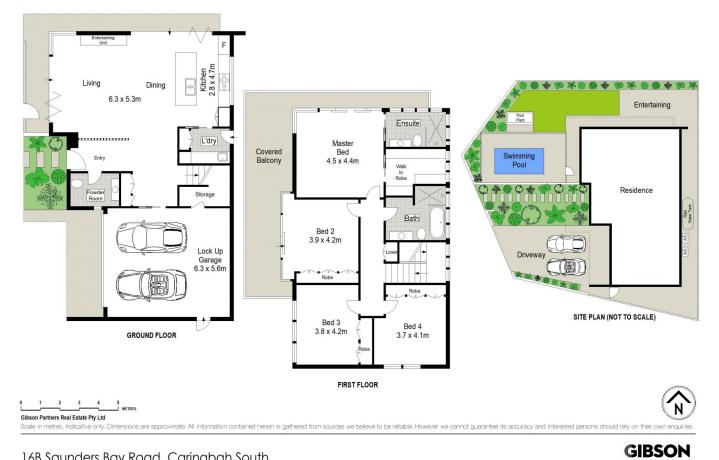

## 4 🛤 2 🚔 2 🚘

| Price | :\$2,715,000 |
|-------|--------------|
|       | 404.0        |

Land Size : 404.6 sqm

View : https://www.gibsonpartners.com/sale/nsw/s utherland/caringbah-south/residential/house /6736154