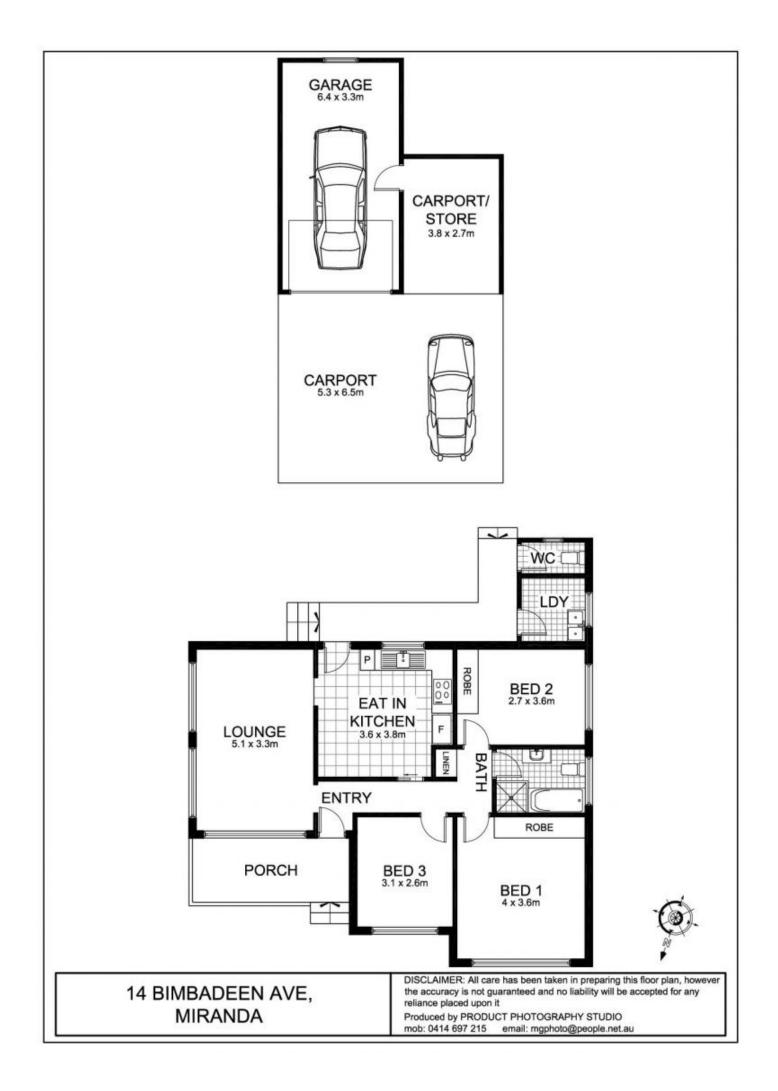

## 14 Bimbadeen Avenue Miranda NSW

Located in a family friendly cul-de-sac and convenient to Miranda Westfield shopping, local schools and train station, this neat 3 bedroom home is a must to inspect.

- Spacious sundrenched living room
- Three generous bedrooms, two with BIR's
- Large kitchen with casual dining area
- Neat bathroom, external 2nd W/C & laundry
- SLUG, double carport, storage & secure yard