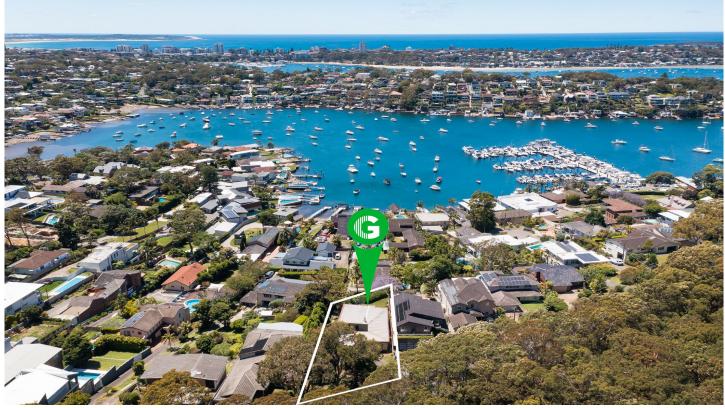

## 14 Fernleigh Road Caringbah South NSW

Boasting spectacular water views over Burraneer Bay, this tightly held original family home is being offered for the very first time. Positioned on a generous 841sqm block (approx.) and surrounded by quality homes, there is tremendous potential to restore the current 4 bedroom home to its former glory, renovate or create a brand new architect designed dream home (STCA).

Enjoying the benefits of an east-to-west orientation ensuring all day sunshine, this unique land holding is situated within a blue-chip locale of Caringbah South just 400m to Burraneer Bay Marina, 100m to Fernleigh Reserve and just a 6 minute drive to Cronulla.

- Generous land holding of 841sqm (approx) with Burraneer Bay views

4 🗀 2 📛 1 🚘

Land Size: 841 sqm

View : https://www.gibsonpartners.com/sale/nsw/s utherland/caringbah-south/residential/house

/6748295

Ivan Lampret 02 9523 1333