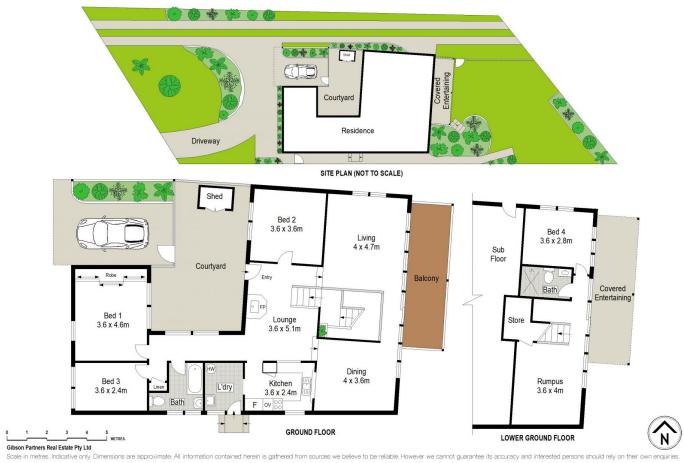

## 14 Fernleigh Road Caringbah South NSW

Boasting spectacular water views over Burraneer Bay, this tightly held original family home is being offered for the very first time. Positioned on a generous 841sqm block (approx.) and surrounded by quality homes, there is tremendous potential to restore the current 4 bedroom home to its former glory, renovate or create a brand new architect designed dream home (STCA).

- Generous land holding of 841sqm (approx) with Burraneer Bay views

4 🗀 2 📛 1 🚘

Land Size: 841 sqm

View : https://www.gibsonpartners.com/sale/nsw/s utherland/caringbah-south/residential/house

/6748295

Ivan Lampret 02 9523 1333