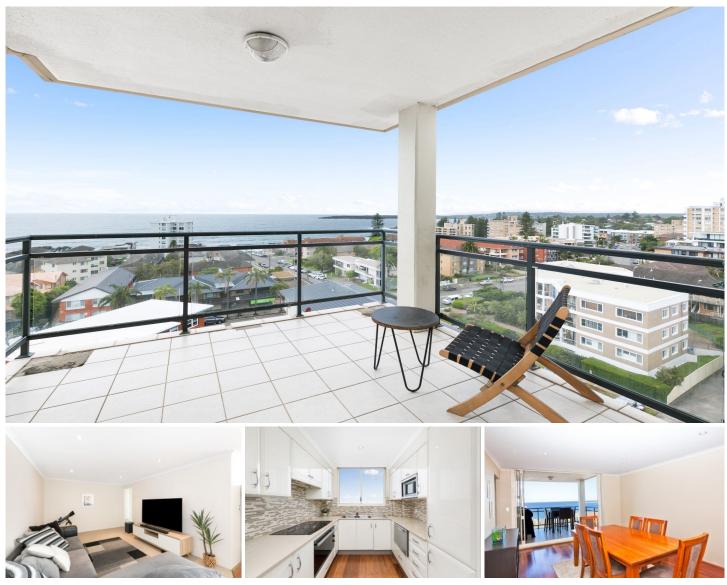

## 34/24-30 Parramatta Street Cronulla NSW

Offering stunning ocean views from every room, this modern 3 bedroom apartment located on the top floor of the 'Chelsea' building is the perfect beachside home just in time for Summer. Convenient to an abundance of local eateries, nightlife entertainment, beaches and transport.

- Spacious light-filled interiors offer an effortless indoor/outdoor flow

- Modern kitchen with dishwasher, large oven & plenty of bench space

- 3 bedrooms, 2 with BIR's, main with ensuite & north facing city views

- Large modern bathroom & internal laundry with custom built cabinetry

- Timber floorboards, plantation shutters, intercom, lift & storage space

**View :** https://www.gibsonpartners.com/lease/nsw/suther land/cronulla/residential/apartment/6751578