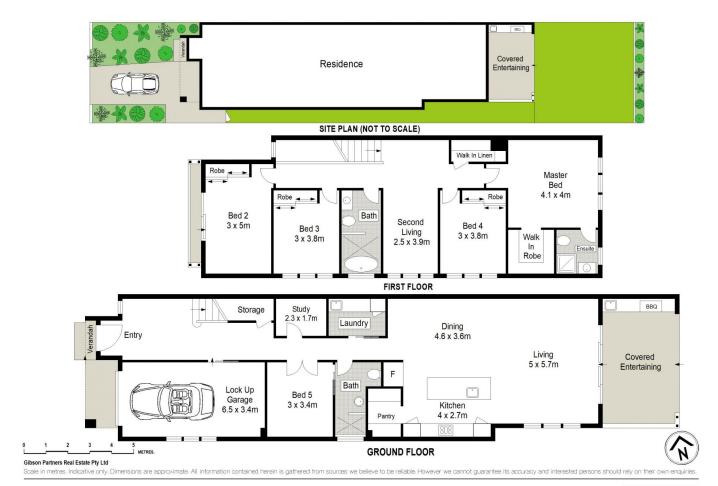

## 8B Willarong Road Caringbah NSW

A welcoming haven of impeccable style and sophistication, this brand new architectural Duplex with a hint of Hamptons is spread over two unique oversized levels combining cutting-edge design with meticulous craftsmanship and superior appointments throughout. Emphasizing family functionality, the house-like proportions, choice of versatile light filled living spaces and seamless integration outdoors is nothing less than extraordinary.

- Expansive flowing floor plan, multiple living areas,

5 🗀 3 🟪 2 🚘

Land Size: 325.2 sqm

View : https://www.gibsonpartners.com/sale/nsw/s

utherland/caringbah/residential/semi-detach

ed/6753480

Ivan Lampret 02 9523 1333