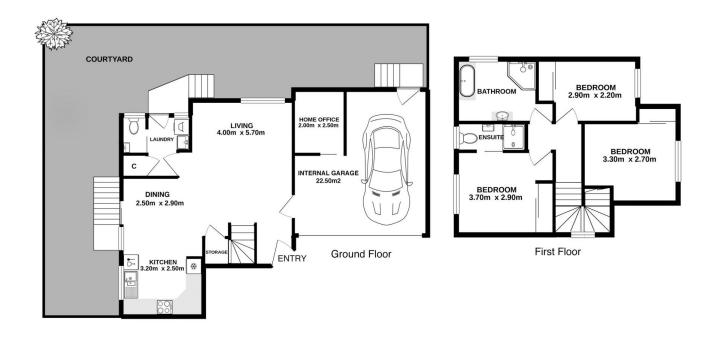

- Separate living & dining areas with split system A/C

- Modern open kitchen overlooking the courtyard
- Three bedrooms with BIR's, main featuring an ensuite
- Timber look floors, ducted A/C, internal laundry, powder

0 1 2 3 4 5

Gibson Partners Real Estate Pty Ltd Scale in metres, Indicative only, Dimensiona

4/405-407 Port Hacking Road, Caringbah

GIBSON

enquiries