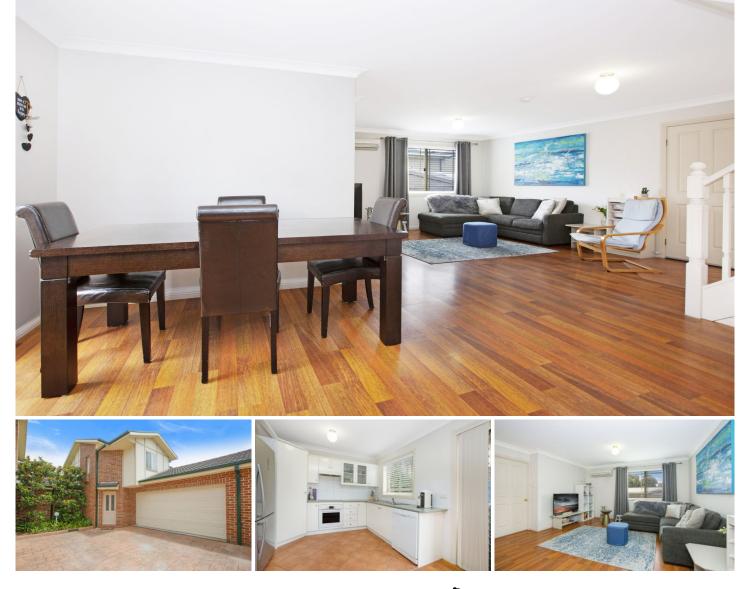

4/405-407 Port Hacking Road Caringbah NSW

Perfectly positioned at the rear of a small boutique complex, this beautifully presented townhouse offers a sundrenched carefree retreat for downsizers or families looking for low-maintenance living.

Boasting a spacious floorplan with a seamless indoor/outdoor flow to a private north-west courtyard ideal for alfresco entertaining and the kids to play. Conveniently placed within 650m to Caringbah Train Station and Caringbah CBD including cafes, restaurants, buses and a choice of primary and secondary schools.

- Separate living & dining areas with split system A/C

- Modern open kitchen overlooking the courtyard
- Three bedrooms with BIR's, main featuring an ensuite
- Timber look floors, ducted A/C, internal laundry, powder