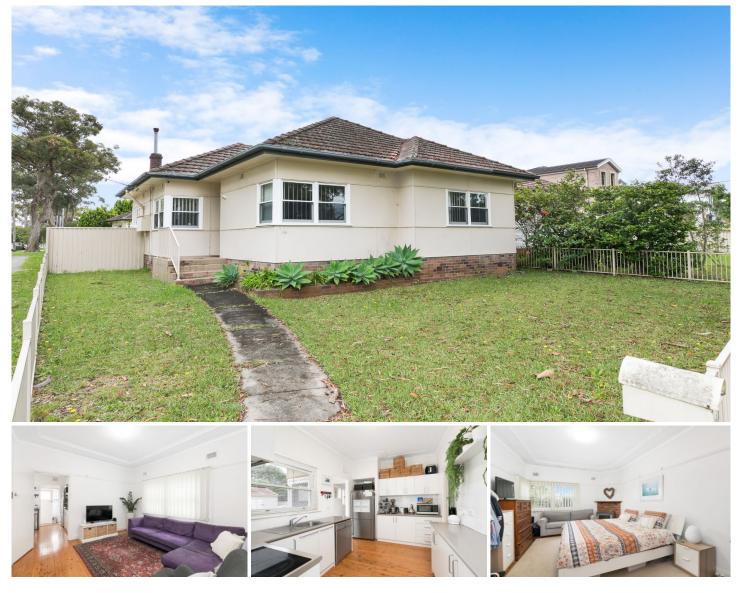

## 159 Caringbah Road Caringbah NSW

Positioned on a large corner block in a sought-after Caringbah location, this well-presented 3 bedroom home is perfectly positioned to enjoy the convenience of local schools, parks, shopping centres and transport options just a short stroll away.

- Spacious living room with separate dining area
- Three bedrooms, two fitted with built-in wardrobes
- High ceilings & polished timber floorboards throughout
- Functional kitchen with plenty of storage & s/s appliances

- Neat bathroom & internal laundry with adjoining 2nd bathroom

- Entertaining timber deck, large grassed yard & storage shed

- Secure off-street parking into rear yard from High Street

View : https://www.gibsonpartners.com/lease/nsw/suther land/caringbah/residential/house/6764410