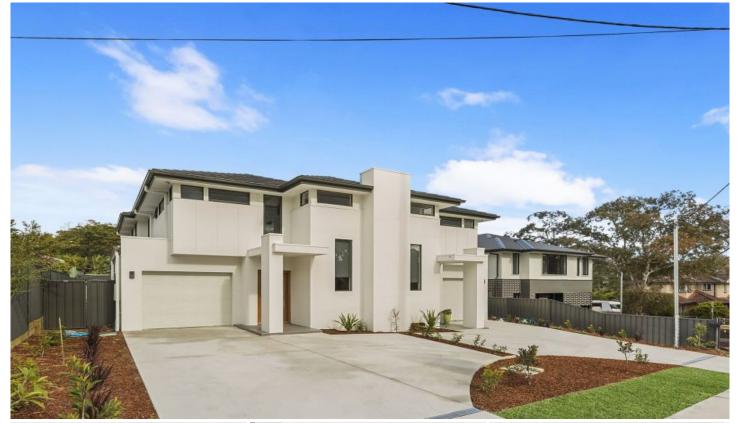

## 98A President Avenue Caringbah NSW

Spacious and stylish throughout, this beautifully presented duplex has been designed to cater for families looking for space and convenience. Located within minutes to Laguna Public school, Caringbah shopping Village and transport.

- Spacious open-plan living & dining area flows to the outdoors
- Gourmet kitchen with island bench and stainless steel appliances
- Four bedrooms with built-in wardrobes, master with ensuite
- Two luxurious bathrooms, internal laundry, ducted air-conditioning
- Covered outdoor tiled terrace overlooking the level grassed yard
- Single lock-up garage + additional off-street parking for 2