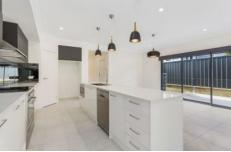

- Spacious open-plan living & dining area flows to the outdoors
- Gourmet kitchen with island bench and stainless steel appliances
- Four bedrooms with built-in wardrobes, master with ensuite
- Two luxurious bathrooms, internal laundry, ducted air-conditioning
- Covered outdoor tiled terrace overlooking the level grassed yard
- Single lock-up garage + additional off-street parking for 2