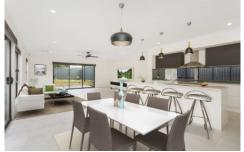

- Spacious open-plan living & dining area flows to the outdoors
- Gourmet kitchen with island bench and stainless steel appliances
- Four bedrooms with built-in wardrobes, master with ensuite
- Two luxurious bathrooms, internal laundry, ducted air-conditioning
- Covered outdoor tiled terrace overlooking the level grassed yard
- Single lock-up garage + additional off-street parking for 2