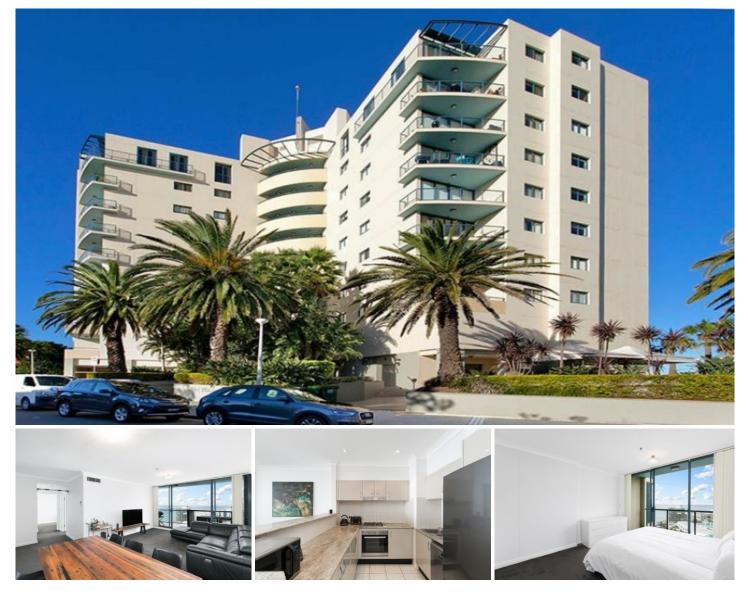

## BSON PARTNERS IN PROPERTY

1110/1 Abel Place Cronulla NSW

Perched on the 11th floor of the luxurious "Sur Mer Apartments" with views across Cronulla, this spacious two bedroom apartment with resort style facilities is a must to inspect.

- Two bedrooms with BIR's, main with ensuite
- Open-plan granite kitchen with gas cooking
- Spacious light-filled living & dining areas
- Two large balconies offer beautiful ocean views
- Fully tiled bathroom with separate bath and shower
- Tandem lock-up garage & Internal laundry facilities
- Lift access and with video security intercom
- Resort style facilities include pool, spa, gym & sauna