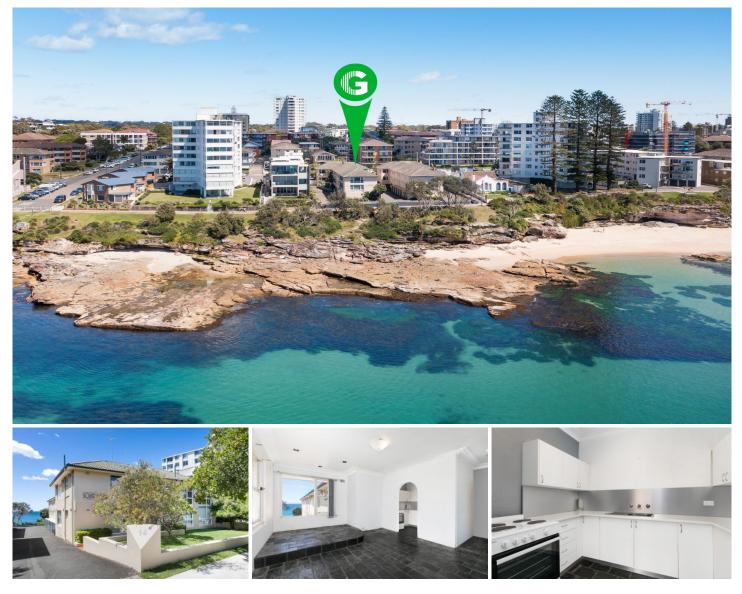

## 12/14 Arthur Avenue Cronulla NSW

Superbly positioned and enjoying a great ocean outlook, this coastal apartment boasts premiere Esplanade address and tremendous future potential. Set on the top floor of the popular 'South Reef' building boasting an east, north and west aspect, original light filled interiors, only one common wall and a lock up garage, this rare offering provides a great opportunity for renovators, home buyers and investors alike.

Set within 50m to Cronulla's iconic Blackwood's Beach, 500m to Shelly Beach, rock pool & park and provides easy access to local shops, restaurants and transport.

- Top floor position, sunny aspect, great ocean views
- Light filled interiors, updated kitchen, bedroom with BIR
- Original bathroom provides internal laundry facilities

## 1 🎮 1 🚔 1 🚘

Price : \$ 860,000

View : https://www.gibsonpartners.com/sale/nsw/sutherl and/cronulla/residential/apartment/6767785

Ivan Lampret 02 9523 1333

Karla Madgwick 02 9523 1333

12/14 Arthur Avenue, Cronulla