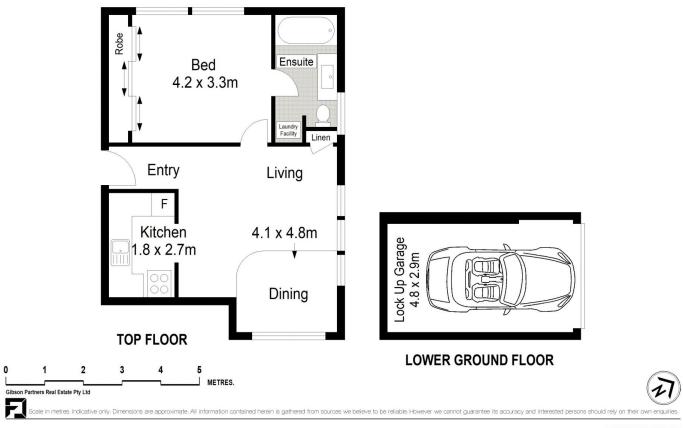

## 12/14 Arthur Avenue Cronulla NSW

Superbly positioned and enjoying a great ocean outlook, this coastal apartment boasts premiere Esplanade address and tremendous future potential. Set on the top floor of the popular 'South Reef' building boasting an east, north and west aspect, original light filled interiors, only one common wall and a lock up garage, this rare offering provides a great opportunity for renovators, home buyers and investors alike.

Set within 50m to Cronulla's iconic Blackwood's Beach, 500m to Shelly Beach, rock pool & park and provides easy access to local shops, restaurants and transport.

- Top floor position, sunny aspect, great ocean views
- Light filled interiors, updated kitchen, bedroom with BIR
- Original bathroom provides internal laundry facilities