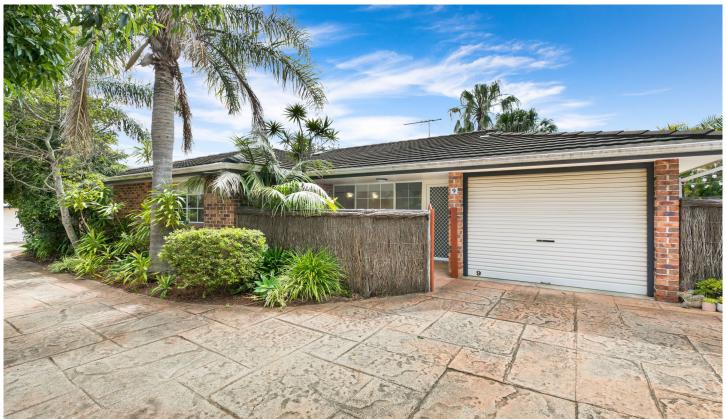

## 9/24-28 Flinders Road Cronulla NSW

Privately positioned at the rear of a well-maintained complex, this 3 bedroom free-standing villa is dressed to impress young families or downsizers seeking a quiet low-maintenance lifestyle.

Situated in a sought-after Cronulla locale offering excellent accessibility to Village shops, Woolooware train station, local schools, parks and a short drive to Cronulla beaches, cafes and restaurants.

- Single level floorplan offers defined living & dining areas
- Generous sized kitchen with gas cooktop & breakfast bar
- Three neatly presented bedrooms with built-in wardrobes
- Bathroom with spa bath, internal laundry, ceiling fans
- Private front & rear low-maintenance courtyards
- Automatic single lock-up garage with internal access