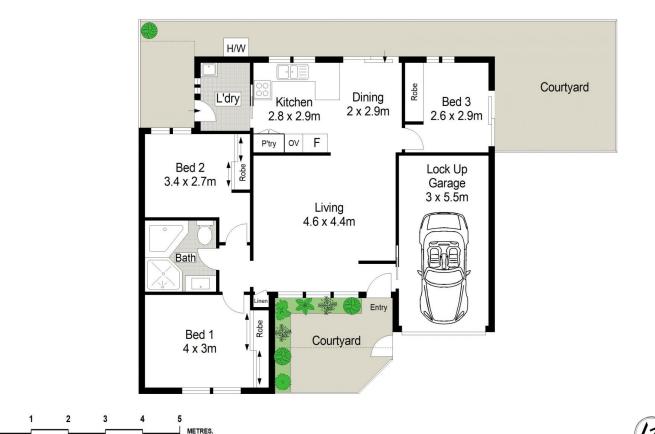

- Single level floorplan offers defined living & dining areas
- Generous sized kitchen with gas cooktop & breakfast bar
- Three neatly presented bedrooms with built-in wardrobes
- Bathroom with spa bath, internal laundry, ceiling fans
- Private front & rear low-maintenance courtyards
- Automatic single lock-up garage with internal access