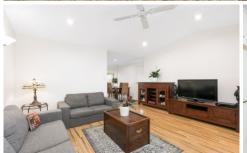

- Single level floorplan offers defined living & dining areas
- Generous sized kitchen with gas cooktop & breakfast bar
- Three neatly presented bedrooms with built-in wardrobes
- Bathroom with spa bath, internal laundry, ceiling fans
- Private front & rear low-maintenance courtyards
- Automatic single lock-up garage with internal access