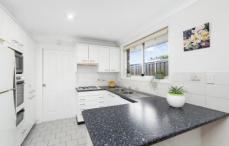

- Single level floorplan offers defined living & dining areas
- Generous sized kitchen with gas cooktop & breakfast bar
- Three neatly presented bedrooms with built-in wardrobes
- Bathroom with spa bath, internal laundry, ceiling fans
- Private front & rear low-maintenance courtyards
- Automatic single lock-up garage with internal access