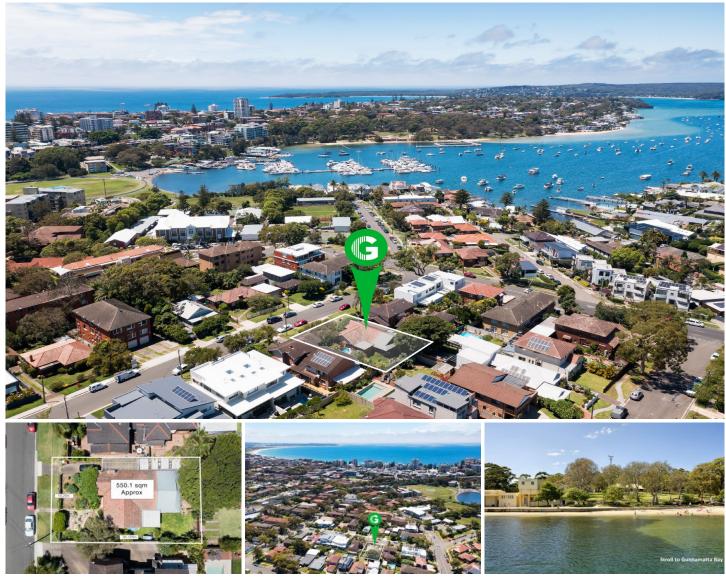

## **11 Holland Street Cronulla NSW**

Currently occupied by an original cottage with a rear westerly aspect and set on a generous 550.1sqm parcel of R3 Zoned land, this property is a dream development site (STCA) enjoying a perfect coastal location within approximately 440m to Gunnamatta Bay and 770m to a selection of Cronulla beaches, cafes, restaurants, shops & transport options.

- Zoned R3 Medium Density Residential
- Dimensions 18.29m x 30.125m
- Generous 550.1sqm parcel of land (approx)
- Clear of easements, all services in the street
- Convenient to beaches, shops, cafes & transport

Land: 550.1sqm (approx) Chris Walsh 0437 731 000