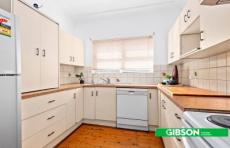

- Separate dining area + spacious living room & timber floors
- Kitchen features timber benchtops, dishwasher & new oven
- Family room or 3rd bed with water views + study/home office
- Two double bedrooms fitted with mirrored built-in wardrobes
- Solid family sized bathroom, laundry with storage  $\&\ 2nd\ WC$