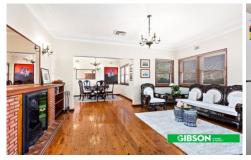

- Separate dining area + spacious living room & timber floors
- Kitchen features timber benchtops, dishwasher & new oven
- Family room or 3rd bed with water views + study/home office
- Two double bedrooms fitted with mirrored built-in wardrobes
- Solid family sized bathroom, laundry with storage  $\&\ 2nd\ WC$