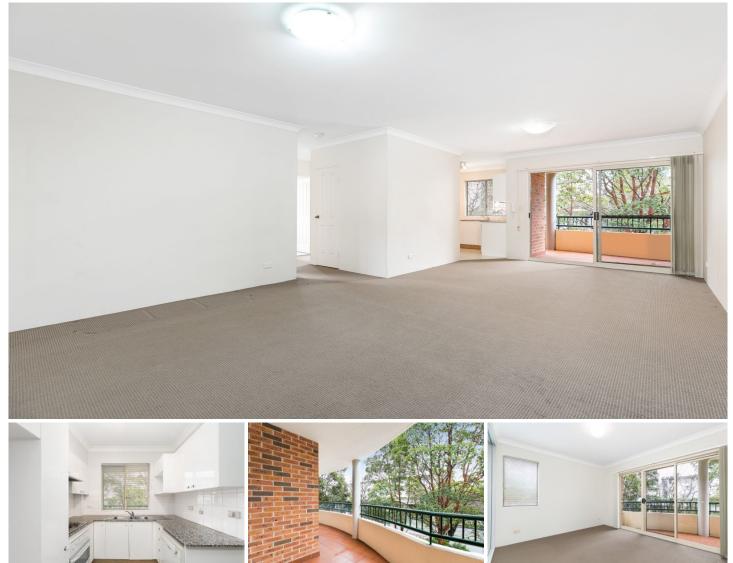

29/288 Kingsway Caringbah NSW

Positioned on the first floor and capturing a sought-after northerly aspect, this 2 bedroom apartment enjoys easy access to Caringbah shops, leisure centre, cafes, schools and transport options. NO PETS.

- Combined living & dining room flows to a large balcony
- Granite kitchen with dishwasher & leafy outlook
- Two bedrooms with built-in robes & balcony access
- Neat bathroom, internal laundry, security intercom
- Secure parking with a single lock-up garage