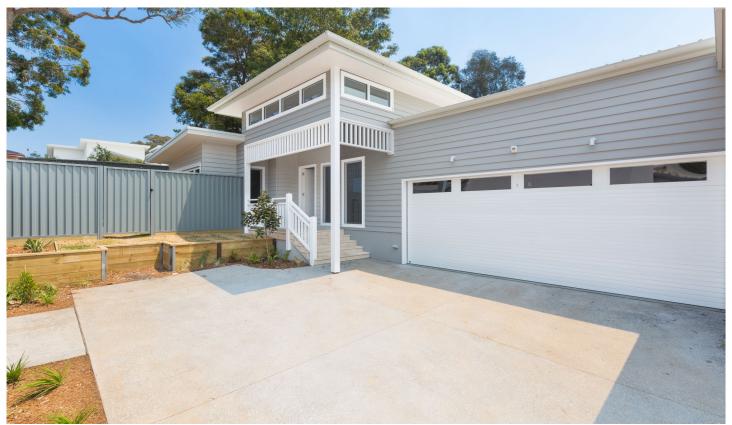

## 3/6 Dudley Avenue Caringbah South NSW

Showcasing a Hampton's inspired theme, this beautifully designed Villa offers stylish finishes throughout. Positioned at the rear of a boutique complex of only 3, this single level home is a must to inspect.

- Open-plan living & dining flows freely to the outdoors
- 3 bedrooms, BIR's & ceiling fans, main with luxury ensuite
- Caesarstone island kitchen with gas cooking & breakfast bar
- New York laundry, storage, Oak timber floors & ducted  $\mbox{\ensuremath{A/C}}$
- Private courtyard with plunge pool & wrap around timber deck
- Double garaging & private fully fenced rear grassed courtyard