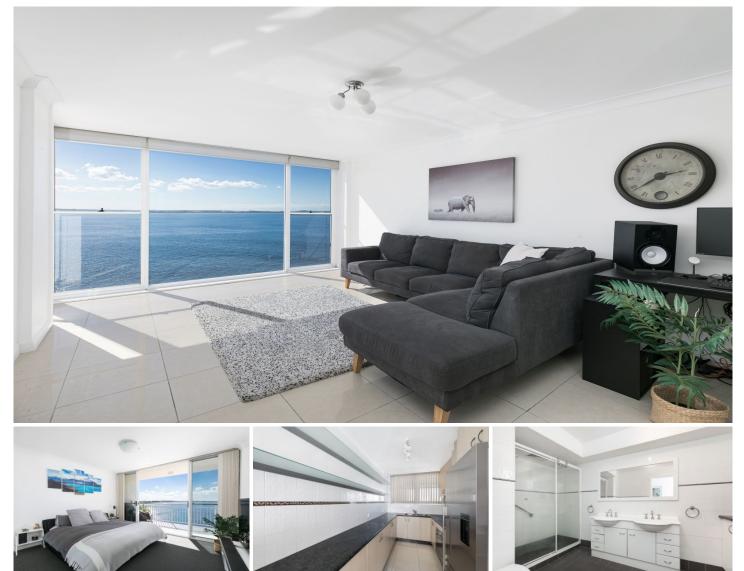

## BSON PARTNERS IN PROPERTY

504/4-6 Boorima Place Cronulla NSW

Bathed in a northerly aspect and located on the 5th floor of the iconic "Tradewinds" building, this exceptional two bedroom apartment boasts an absolute oceanfront position with stunning views over Cronulla's pristine beaches and coastline.

- Sunny northerly aspect with direct Esplanade access

- Updated galley style kitchen with dishwasher & granite tops

- Two spacious bedrooms fitted with built-in wardrobes

Modern bathroom with laundry facilities, security intercom
Remote single lock-up garage, undercover balcony with views