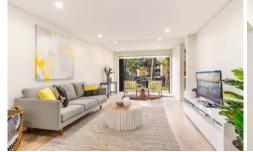

## 6/238-242 Kingsway Caringbah NSW

Boasting spacious interiors, this three bedroom townhouse is conveniently located within a short walk to Caringbah shops, public transport and schools.

- Spacious combined living & dining flows to the front & rear courtyards
- Gourmet kitchen features stainless steel appliances & gas cooking
- Three bedrooms all with built-in robes, master complete with ensuite
- Versatile upstairs loft/retreat, internal laundry & timber flooring
- Three car garage with plenty of storage space and internal access