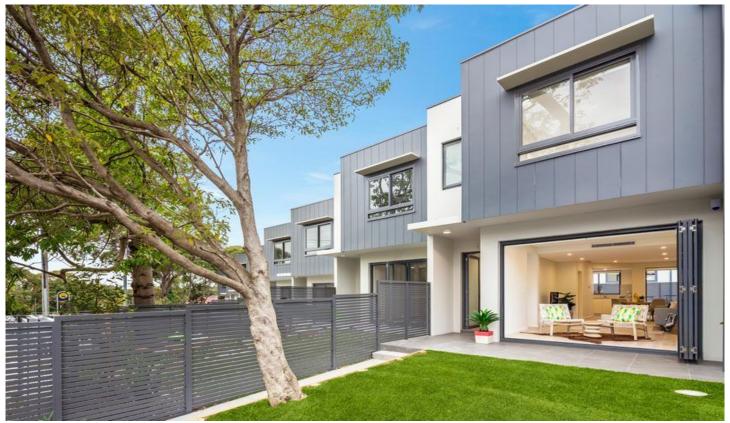

## 6/238-242 Kingsway Caringbah NSW

Boasting spacious interiors, this three bedroom townhouse is conveniently located within a short walk to Caringbah shops, public transport and schools.

- Spacious combined living & dining flows to the front & rear courtyards
- Gourmet kitchen features stainless steel appliances & gas cooking
- Three bedrooms all with built-in robes, master complete with ensuite
- Versatile upstairs loft/retreat, internal laundry & timber flooring
- Three car garage with plenty of storage space and internal access