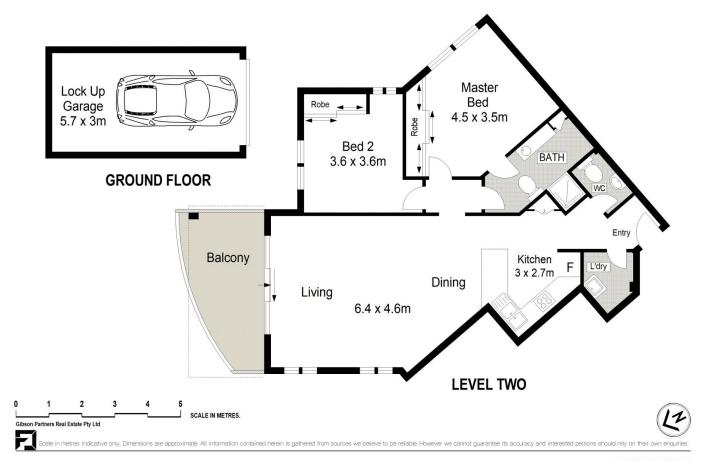

## 10/30 Burke Road Cronulla NSW

Occupying a premium north corner position with generous entertainers' balcony and sunlit, light-filled interiors, this beautifully renovated 2 bedroom apartment has been cleverly appointed to match its relaxed coastal surrounds.

Situated in a well-maintained security block within just 600m (approx) to the beach and convenient to Cronulla's array of local shops, cafes restaurants and train station, this tranquil abode presents a fantastic lifestyle opportunity for home buyers and investors alike...

- Sun-drenched north facing entertainers' balcony
- Spacious open-plan interiors flooded in natural light
- Coastal kitchen with gas cooking & timber bench-top
- 2 spacious bedrooms with BIRs & ceiling fans
- Renovated two-way bathroom, laundry plus WC