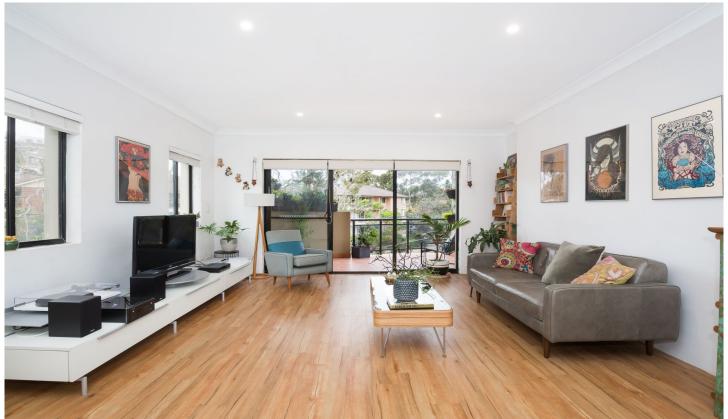

## 10/30 Burke Road Cronulla NSW

Occupying a premium north corner position with generous entertainers' balcony and sunlit, light-filled interiors, this beautifully renovated 2 bedroom apartment has been cleverly appointed to match its relaxed coastal surrounds.

- Sun-drenched north facing entertainers' balcony
- Spacious open-plan interiors flooded in natural light
- Coastal kitchen with gas cooking & timber bench-top
- 2 spacious bedrooms with BIRs & ceiling fans
- Renovated two-way bathroom, laundry plus WC