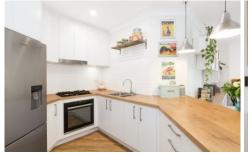

- Sun-drenched north facing entertainers' balcony
- Spacious open-plan interiors flooded in natural light
- Coastal kitchen with gas cooking & timber bench-top
- 2 spacious bedrooms with BIRs & ceiling fans
- Renovated two-way bathroom, laundry plus WC