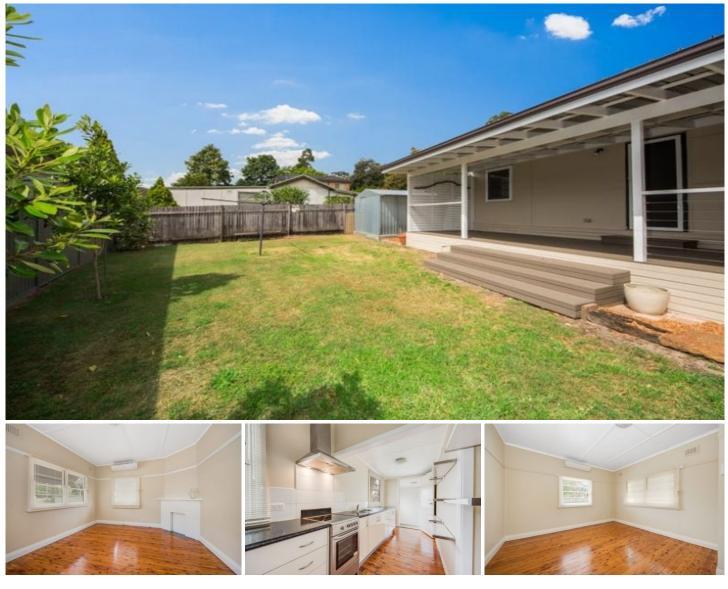

132B Port Hacking Road Sylvania NSW

Conveniently located to a variety of local amenities including sporting fields, first & secondary schools, Westfield Miranda and Southgate Shopping Centre, this spacious 3 bedroom house offers spacious interiors and a secure family friendly yard ideal for the kids to run around.

- Separate living & dining rooms, air-conditioning
- Updated galley style kitchen & modern bathroom
- Three bedrooms, 2 fitted with built-in wardrobes
- Covered rear verandah, fully fenced rear yard
- Off-street parking & timber floorboards throughout