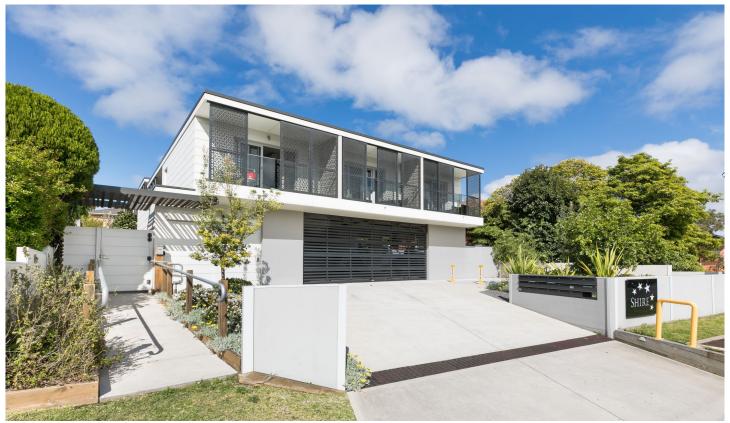

## 3/148 Kingsway Woolooware NSW

Located at the rear of a well-maintained complex this Studio apartment offers modern interiors and a private ground floor position. Convenient to Cronulla beaches, shops, cafes and Woolooware station. \*\* Choice of 2 Studio Apartments, ground floor & first floor for \$320 per week \*\* NO PETS\*\*