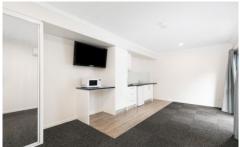

- Minimum 6 month lease with water & gas included
- Combined living/dining/bedroom with built-in robe
- Kitchenette with bar fridge, microwave & small cooktop
- Modern bathroom, air-conditioning & wall-mounted TV
- Communal laundry with coin operated washing machines
- Convenient to Cronulla beaches, shops & transport options