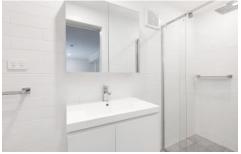

- Minimum 6 month lease with water & gas included
- Combined living/dining/bedroom with built-in robe
- Kitchenette with bar fridge, microwave & small cooktop
- Modern bathroom, air-conditioning & wall-mounted TV
- Communal laundry with coin operated washing machines
- Convenient to Cronulla beaches, shops & transport options