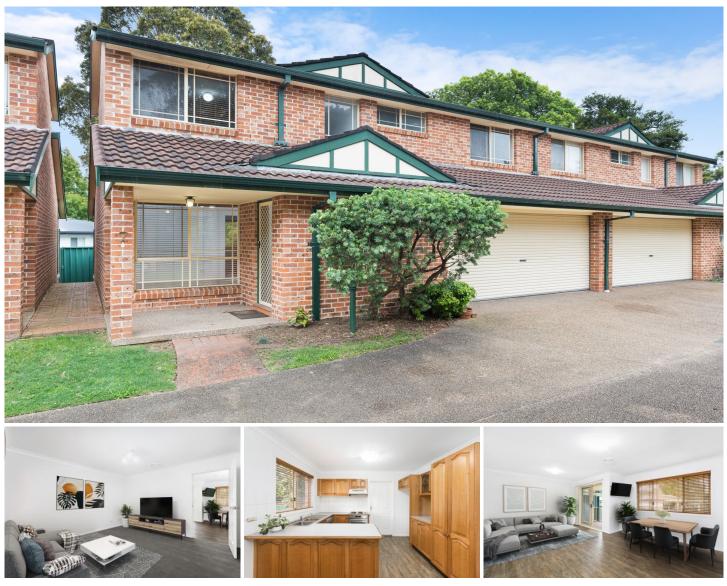

## 7/4 Carvers Road Oyster Bay NSW

Presenting a layout of generous proportions and a sun-drenched north facing courtyard, this wonderful townhouse is well suited to downsizers, busy executives or young families. Move straight in and enjoy a low-maintenance lifestyle without compromising on space.

- Separate living & dining room + additional living/family room

- Three spacious bedrooms, built-in robes, master with ensuite

- Fully equipped timber kitchen complete with s/s

View : https://www.gibsonpartners.com/sale/nsw/sutherl and/oyster-bay/residential/townhouse/6817806