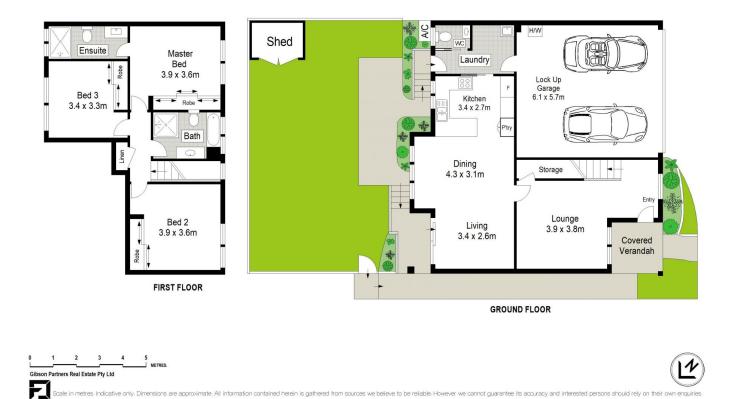

- Separate living & dining room + additional living/family room

- Three spacious bedrooms, built-in robes, master with ensuite

- Fully equipped timber kitchen complete with s/s

View : https://www.gibsonpartners.com/sale/nsw/sutherl and/oyster-bay/residential/townhouse/6817806