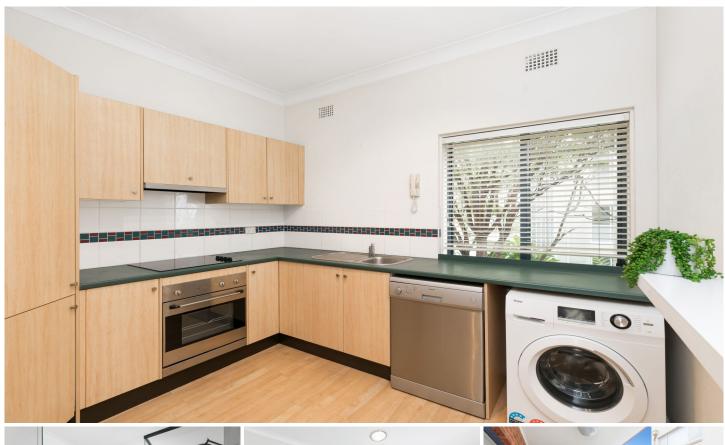

- Combined living & dining room with balcony access
- Updated kitchen with s/s appliances & washing machine
- Two bedrooms both fitted with large built-in wardrobes
- Stylishly renovated bathroom & balcony with ocean glimpses
- Rear access to a single car space, quiet cul-de-sac setting