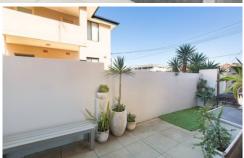

## 1/122 Elouera Road Cronulla NSW

This sundrenched villa style apartment with courtyard has stylish interiors and only minutes to Cronulla beaches, shops and restaurants.

- Open-plan kitchen/living area with A/C opens out to a generous courtyard
- Courtyard with a built in BBQ, outdoor shower and access to shared front lawn
- Main bedroom with mirrored BIR, A/C, ceiling fan, triple glazed windows
- Second bedroom with ceiling fan, and access to sunny west facing balcony
- Kitchen with quality appliances & built-in laundry with washing machine
- Beautifully renovated bathroom with heated flooring and heated towel rail