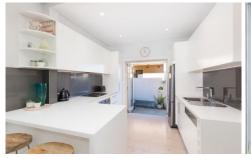

## 1/122 Elouera Road Cronulla NSW

This sundrenched villa style apartment with courtyard has stylish interiors and only minutes to Cronulla beaches, shops and restaurants.

- Open-plan kitchen/living area with A/C opens out to a generous courtyard
- Courtyard with a built in BBQ, outdoor shower and access to shared front lawn
- Main bedroom with mirrored BIR, A/C, ceiling fan, triple glazed windows
- Second bedroom with ceiling fan, and access to sunny west facing balcony
- Kitchen with quality appliances & built-in laundry with washing machine
- Beautifully renovated bathroom with heated flooring and heated towel rail