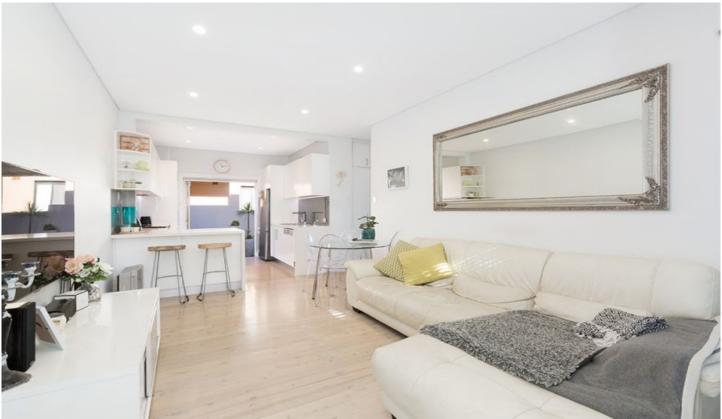

## 1/122 Elouera Road Cronulla NSW

This sundrenched villa style apartment with courtyard has stylish interiors and only minutes to Cronulla beaches, shops and restaurants.

- Open-plan kitchen/living area with A/C opens out to a generous courtyard
- Courtyard with a built in BBQ, outdoor shower and access to shared front lawn
- Main bedroom with mirrored BIR, A/C, ceiling fan, triple glazed windows
- Second bedroom with ceiling fan, and access to sunny west facing balcony
- Kitchen with quality appliances & built-in laundry with washing machine
- Beautifully renovated bathroom with heated flooring and heated towel rail