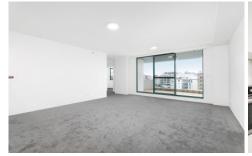

- Combined living & dining area flows to a large tiled balcony
- Modern kitchen with gas cooking, dishwasher & granite benchtops
- Two bedrooms fitted with built-in wardrobes, main with ensuite
- Bathroom with separate bath & shower + internal laundry
- Double lock-up garage, lift access & security video intercom
- Resort style facilities include, gym, swimming pool &