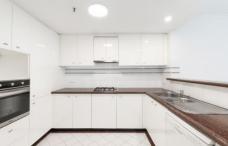

- Combined living & dining area flows to a large tiled balcony
- Modern kitchen with gas cooking, dishwasher & granite benchtops
- Two bedrooms fitted with built-in wardrobes, main with ensuite
- Bathroom with separate bath & shower + internal laundry
- Double lock-up garage, lift access & security video intercom
- Resort style facilities include, gym, swimming pool &