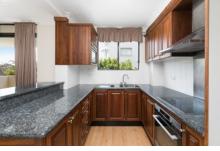

- Two bedrooms with built-in robes, main with balcony
- Granite kitchen features stainless steel appliances
- Combined living & dining flows to a north facing balcony
- Fully renovated bathroom & sizeable internal laundry
- Timber laminate floors, A/C, intercom & lift access
- Secure basement parking with single lock-up garage