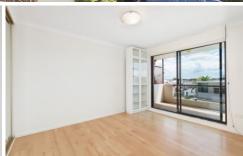

- Two bedrooms with built-in robes, main with balcony
- Granite kitchen features stainless steel appliances
- Combined living & dining flows to a north facing balcony
- Fully renovated bathroom & sizeable internal laundry
- Timber laminate floors, A/C, intercom & lift access
- Secure basement parking with single lock-up garage