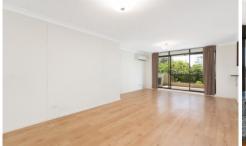

- Two bedrooms with built-in robes, main with balcony
- Granite kitchen features stainless steel appliances
- Combined living & dining flows to a north facing balcony
- Fully renovated bathroom & sizeable internal laundry
- Timber laminate floors, A/C, intercom & lift access
- Secure basement parking with single lock-up garage