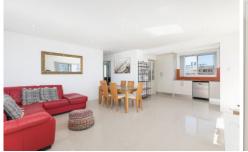

- Open-plan living & dining area with tiled flooring
- Updated kitchen features stainless steel appliances
- Two good sized bedrooms fitted with built-in wardrobes
- Stylish bathroom & internal laundry with built-in cabinetry
- Sundrenched north facing balcony with Ocean views
- Single lock-up garage, security intercom & top floor level