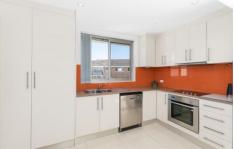

- Open-plan living & dining area with tiled flooring
- Updated kitchen features stainless steel appliances
- Two good sized bedrooms fitted with built-in wardrobes
- Stylish bathroom & internal laundry with built-in cabinetry
- Sundrenched north facing balcony with Ocean views
- Single lock-up garage, security intercom & top floor level