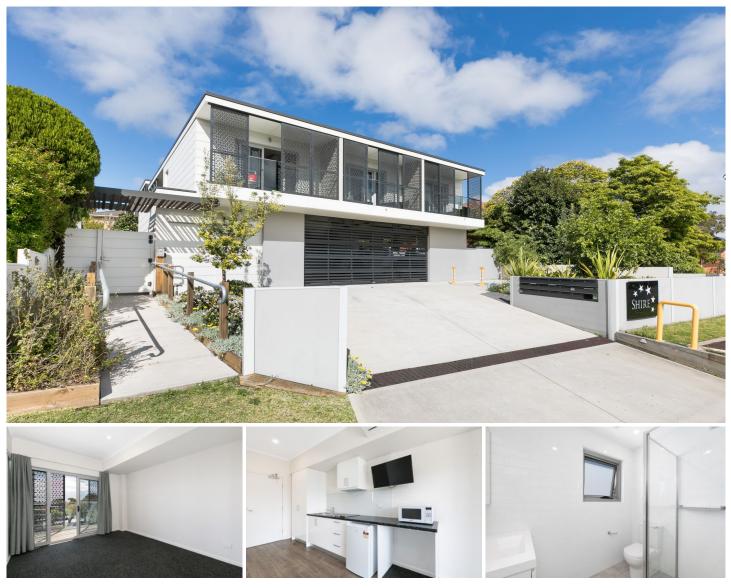

## 9/148 Kingsway Woolooware NSW

Located on the first floor of a well-maintained complex this Studio apartment offers modern interiors and convenient to Cronulla beaches, shops, cafes and Woolooware station.

- Minimum 6 month lease with water & gas included
- Combined living/dining/bedroom with BIR & TV
- Kitchenette with bar fridge, microwave & small cooktop
- Modern bathroom & split system air-conditioning
- Covered balcony with privacy screen + street parking
- Communal laundry with coin operated washing machines