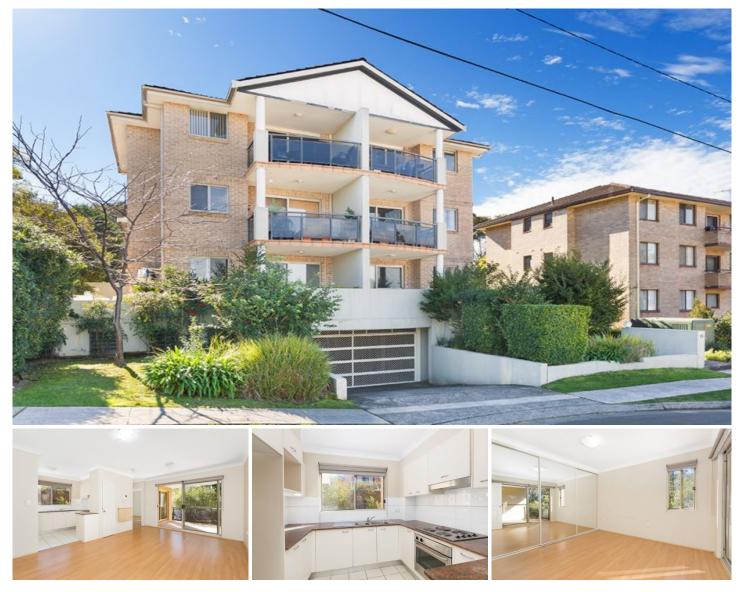

## 9/15 Caronia Avenue Cronulla NSW

Situated in a well-maintained security complex, this immaculate apartment located at the rear of the building offers ultimate convenience with Gunnamatta Bay, Cronulla Mall and beaches just metres away.

- Open-plan interiors flow to a large north facing balcony

- Generous bedroom fitted with built-in mirrored wardrobe

- Large kitchen with stainless steel appliances & stone bench tops

- Clean & tidy tiled bathroom, European laundry, linen cupboard

- Security complex, first floor position & single lock-up garage

\*\*All attendees are required to check in via QR code provided, wear a face mask, sanitise hands before entry,

View : https://www.gibsonpartners.com/lease/nsw/suther land/cronulla/residential/unit/6855728