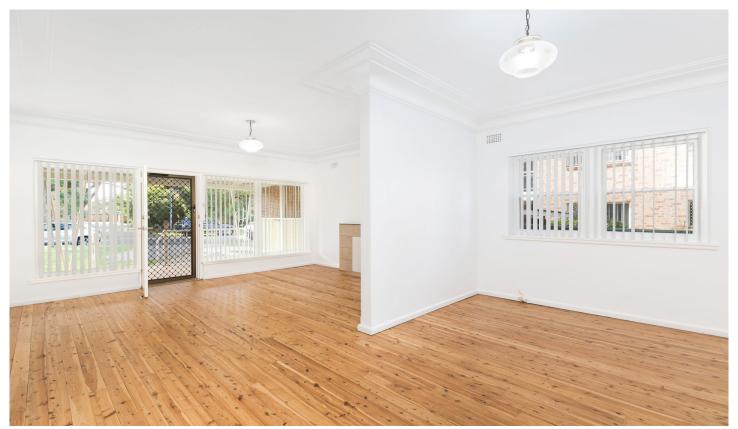

- Separate living & dining rooms with timber floorboards
- Three bedrooms with stand alone wardrobes
- Kitchen with new stove/oven & plenty of cupboard space
- Neat bathroom with separate bath & shower, external laundry
- Sunny pet friendly grassed yard with covered area for entertaining
- Single garage (storage only), single carport + off-street parking