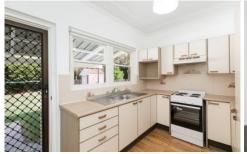

- Separate living & dining rooms with timber floorboards
- Three bedrooms with stand alone wardrobes
- Kitchen with new stove/oven & plenty of cupboard space
- Neat bathroom with separate bath & shower, external laundry
- Sunny pet friendly grassed yard with covered area for entertaining
- Single garage (storage only), single carport + off-street parking