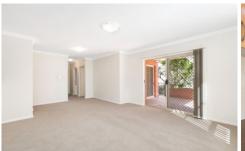

- Combined living & dining room with A/C flows to the outdoors
- Spacious granite kitchen with dishwasher & plenty of storage
- Both bedrooms with A/C, built-in robes & main with ensuite
- Oversized main bathroom & internal laundry with dryer
- Undercover terrace alfresco area & freshly painted & carpeted