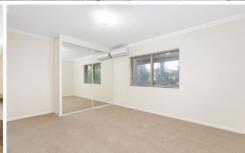

- Combined living & dining room with A/C flows to the outdoors
- Spacious granite kitchen with dishwasher & plenty of storage
- Both bedrooms with A/C, built-in robes & main with ensuite
- Oversized main bathroom & internal laundry with dryer
- Undercover terrace alfresco area & freshly painted & carpeted