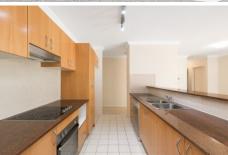

- Combined living & dining room with A/C flows to the outdoors
- Spacious granite kitchen with dishwasher & plenty of storage
- Both bedrooms with A/C, built-in robes & main with ensuite
- Oversized main bathroom & internal laundry with dryer
- Undercover terrace alfresco area & freshly painted & carpeted