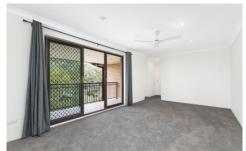

- Light-filled living room opens out to a spacious balcony
- Updated kitchen with Smeg appliances & casual dining area
- 2 bedrooms, ceiling fans, main with BIR, 2nd with small balcony
- Neat bathroom, large internal laundry with storage cupboard
- Generous covered balcony with distant views out to Jibbon beach