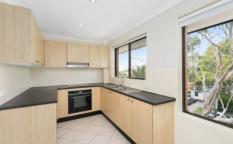

- Light-filled living room opens out to a spacious balcony
- Updated kitchen with Smeg appliances & casual dining area
- 2 bedrooms, ceiling fans, main with BIR, 2nd with small balcony
- Neat bathroom, large internal laundry with storage cupboard
- Generous covered balcony with distant views out to Jibbon beach