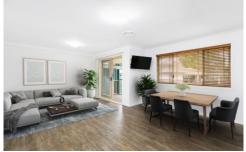

- Separate living & dining room + additional living/family room
- Three spacious bedrooms, built-in robes, master with ensuite
- Fully equipped timber kitchen complete with s/s appliances
- Two bathrooms, powder room, laundry & ducted air-conditioning
- Side access to a sunny North facing grassed courtyard