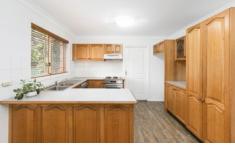

- Separate living & dining room + additional living/family room
- Three spacious bedrooms, built-in robes, master with ensuite
- Fully equipped timber kitchen complete with s/s appliances
- Two bathrooms, powder room, laundry & ducted air-conditioning
- Side access to a sunny North facing grassed courtyard