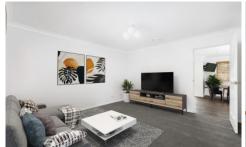

- Separate living & dining room + additional living/family room
- Three spacious bedrooms, built-in robes, master with ensuite
- Fully equipped timber kitchen complete with s/s appliances
- Two bathrooms, powder room, laundry & ducted air-conditioning
- Side access to a sunny North facing grassed courtyard