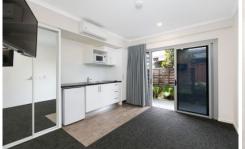

- Minimum 6 month lease with water & gas included
- Combined living/dining/bedroom with built-in robe
- Kitchenette with bar fridge, microwave & small cooktop
- Modern bathroom, air-conditioning & wall-mounted TV
- Communal laundry with coin operated washing machines
- Convenient to Cronulla beaches, shops & transport options