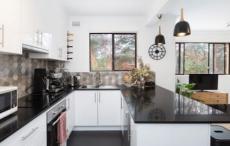

- Spacious light-filled living area with adjoining balcony
- Stylish kitchen with quality stainless steel appliances
- One bedroom complete with built-in wardrobe
- Renovated bathroom includes full bath tub
- Internal laundry & laminate timber look floors
- Good size lock-up garage with automatic door