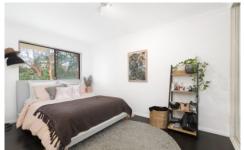

- Spacious light-filled living area with adjoining balcony
- Stylish kitchen with quality stainless steel appliances
- One bedroom complete with built-in wardrobe
- Renovated bathroom includes full bath tub
- Internal laundry & laminate timber look floors
- Good size lock-up garage with automatic door