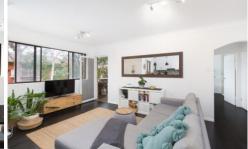

- Spacious light-filled living area with adjoining balcony
- Stylish kitchen with quality stainless steel appliances
- One bedroom complete with built-in wardrobe
- Renovated bathroom includes full bath tub
- Internal laundry & laminate timber look floors
- Good size lock-up garage with automatic door