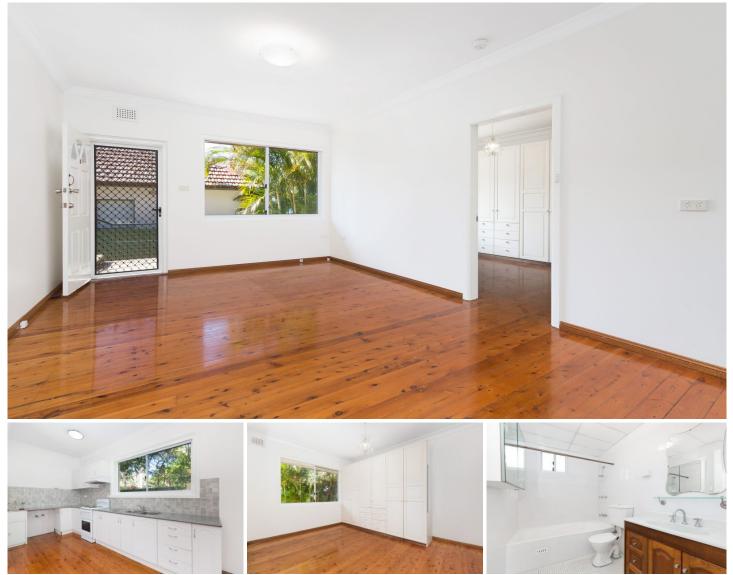

## 3/20 Seaforth Avenue Woolooware NSW

Perfectly positioned on the ground floor of a well-maintained block, this neat 1 bedroom apartment is convenient to Woolooware station and a short 6 minute drive to Cronulla Mall.

- Spacious light-filled combined living & dining area
- Well-maintained kitchen with space for washing machine
- Generously sized bedroom features a large wardrobe

- Ensuite style bathroom with bath, timber floorboards throughout