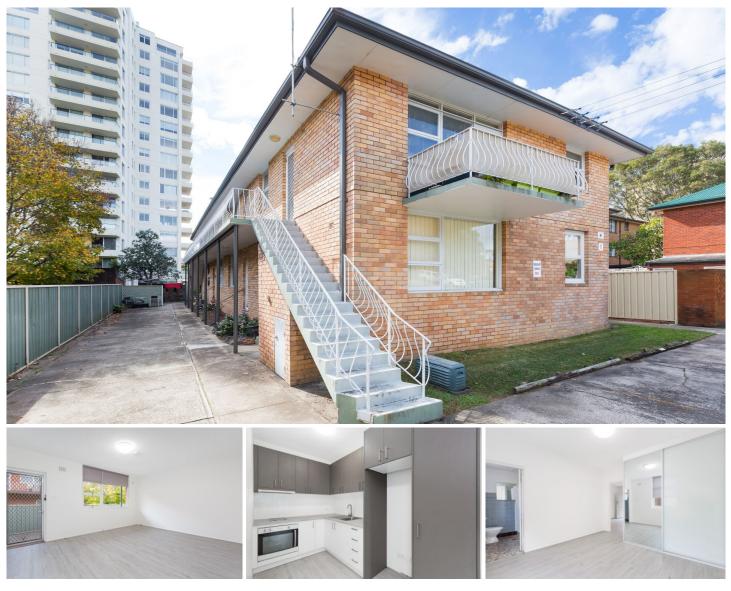

## 2/1 Wood Lane Cronulla NSW

Positioned just 350m from The Esplanade and Gunnamatta Park, this modern apartment offers a fantastic coastal lifestyle.

- One bedroom with built-in wardrobe
- Stylishly renovated kitchen
- Combined living & dining area
- Bathroom with laundry facilities
- Walk to beaches, shops & transport