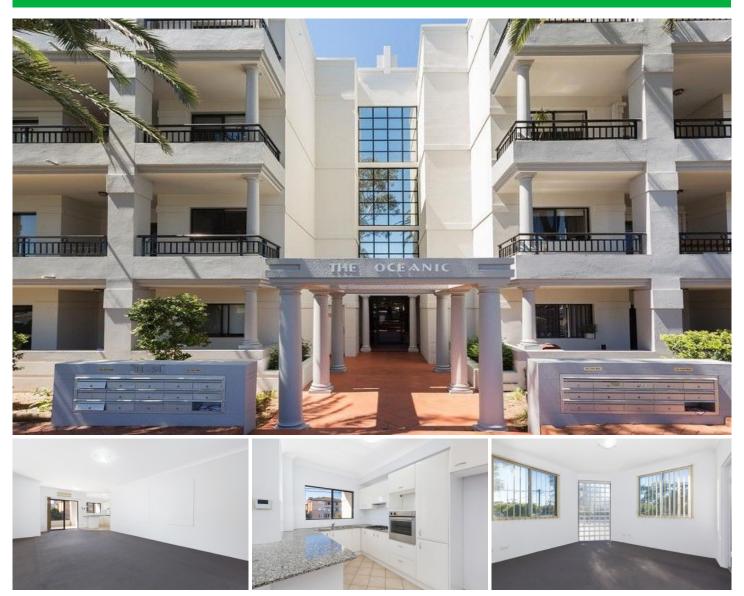

## 9/52 Kingsway Cronulla NSW

This spacious North facing two bedroom apartment is immaculately presented throughout with large open-plan interiors and enjoys a convenient location within a leisurely stroll to Cronulla's beaches, shops, restaurants & transport.

- Spacious living & dining leads to north facing balcony
- Gas kitchen with granite benches, s/s appliances
- Generous main bedroom with walk in robe & ensuite
- Sunny second bedroom with access to balcony
- Fully tiled bathroom with separate bath & shower
- Split system A/C, internal laundry & linen cupboard
- Security block, lift access & single lock-up garaging