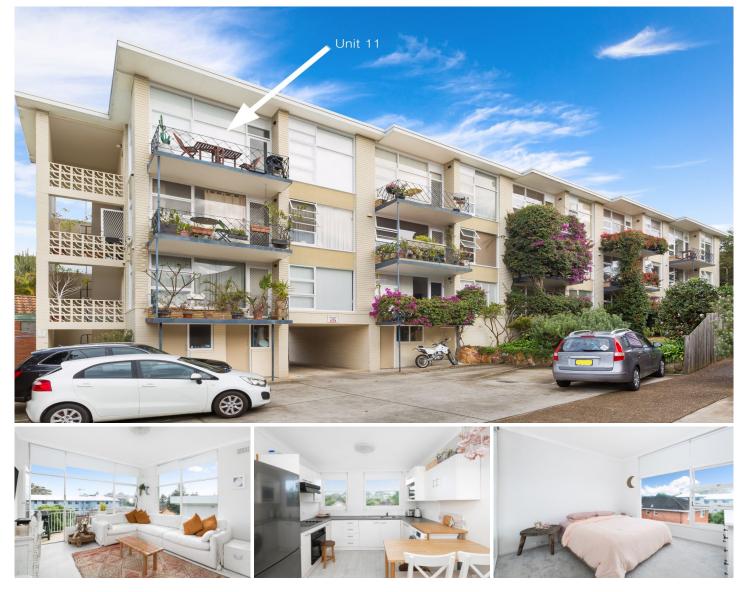

## 11/93 Ewos Parade Cronulla NSW

Perfectly located to enjoy a coastal lifestyle, this 2 bedroom top floor apartment set back from the street offers bright open-plan interiors and beautiful views of Shelly Park and beach. Within minutes to cafes, transport and Cronulla Mall.

- Light-filled combined living area leads out to the balcony

- Fully equipped kitchen with breakfast bar & laundry facilities

- Two bedrooms fitted with built-in wardrobes, neat bathroom

- Communal laundry, split system air-conditioning, top floor position

- Sundrenched balcony with views, single car space + storage cage

- No Pets allowed at this property

View : https://www.gibsonpartners.com/lease/nsw/suther land/cronulla/residential/apartment/6935631

Abbey Smith 02 9523 1333