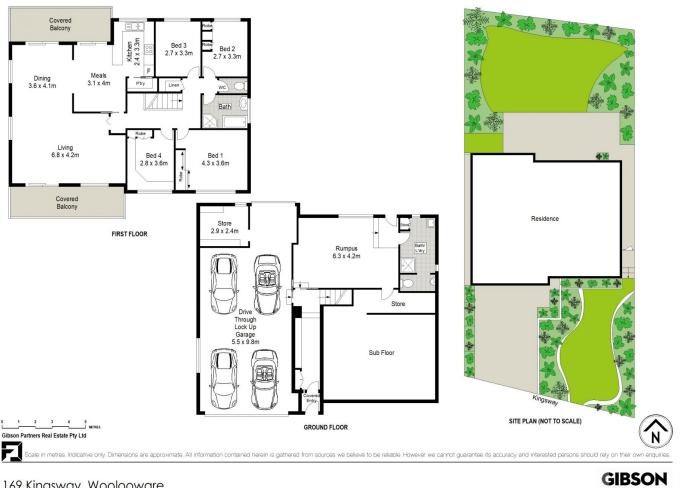

- North-to-rear aspect floods the home in natural sunlight
- Spacious lounge dining flows to a choice of 2 balconies
- Neat kitchen with walk-in pantry and adjoining meals area
  4 bedrooms, 2 with BIRs, family bathroom with separate toilet

## 4 🎮 2 🚔 2 🛱

Land Size : 573.8 sqm

: https://www.gibsonpartners.com/sale/nsw/s utherland/woolooware/residential/house/696 1049

View

Ivan Lampret 02 9523 1333

Karla Madgwick 02 9523 1333

169 Kingsway, Woolooware