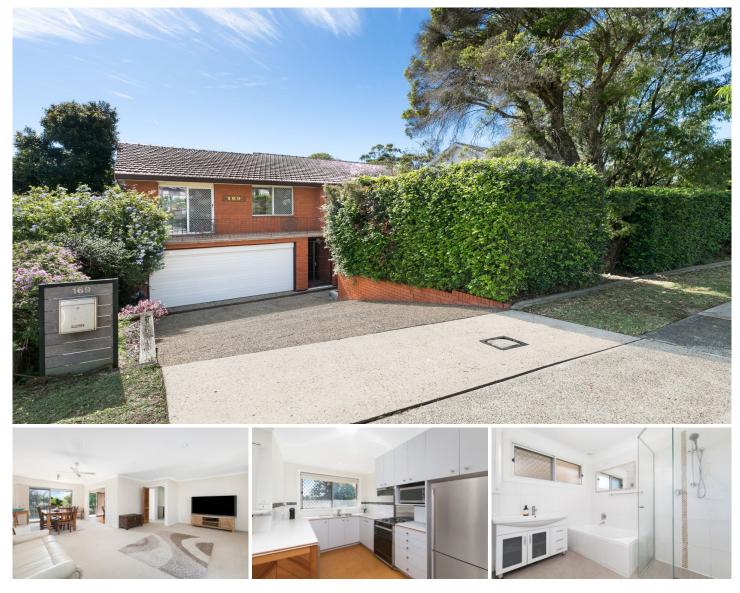

## 169 Kingsway Woolooware NSW

Sitting on a 573.8sqm (approx.) block that bathes in a prime north-to-rear aspect, this brick dual level home is ready for you to move in and immediately enjoy the comforts and versatile living spaces whilst you contemplate your vision and plans for the future.

Presenting excellent value and holding immense appeal for those looking for a solid foundation to raise a family close to excellent local schools, transport and within minutes to Cronulla's shops, restaurants and beachside lifestyle.

- North-to-rear aspect floods the home in natural sunlight
- Spacious lounge dining flows to a choice of 2 balconies
- Neat kitchen with walk-in pantry and adjoining meals area
  4 bedrooms, 2 with BIRs, family bathroom with separate toilet

## 4 🎮 2 🚔 2 🛱

Land Size : 573.8 sqm

: https://www.gibsonpartners.com/sale/nsw/s utherland/woolooware/residential/house/696 1049

View

Ivan Lampret 02 9523 1333

Karla Madgwick 02 9523 1333

169 Kingsway, Woolooware