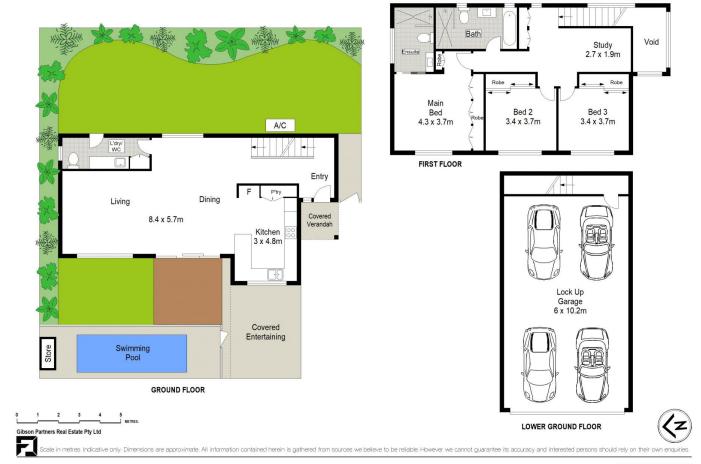

## 8/11 Northcote Avenue Caringbah South NSW

Quietly positioned in the boutique development of "Nova", this sophisticated and free-standing townhouse assures elegant comfort in a quiet and convenient location. Evoking all of the luxuries of contemporary living and unrivalled prestige, the stylish open plan interiors seamlessly extend outdoors to landscaped alfresco entertaining space and sparkling plunge pool.

Nestled in a peaceful residential enclave of Caringbah South only moments to thriving cafes, local schools, parks, boat ramps, and convenient shopping centres.

- Sophisticated elegant interiors offering relaxed low maintenance living
- High ceilings & clever orientation ensures all day natural light throughout

3 📭 2 🟪 4 🗪

View: https://www.gibsonpartners.com/sale/nsw/sutherl and/caringbah-south/residential/townhouse/6968 447

Ivan Lampret 02 9523 1333

Farrah Tidmarsh 02 9523 1333

8/11 Northcote Avenue, Caringbah South