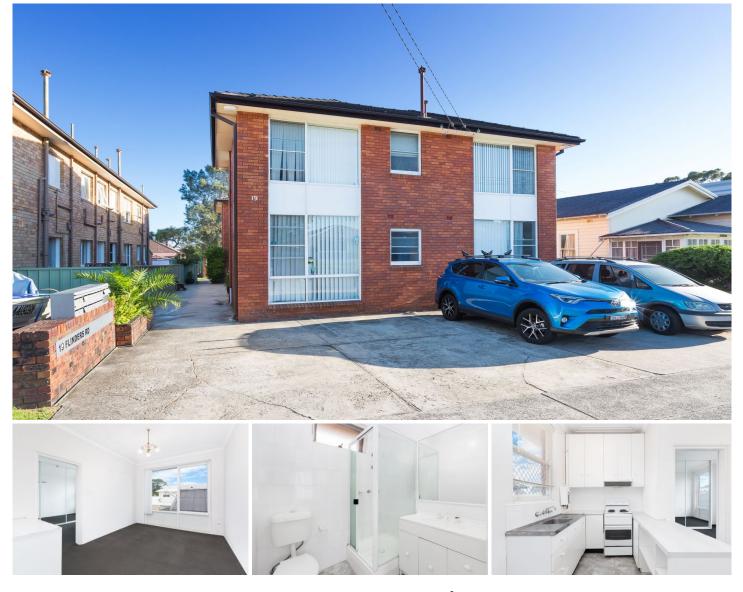

## 6/19 Flinders Road Cronulla NSW

Positioned within a small boutique block of 8, this generously sized one bedroom apartment offers convenient access to Woolooware Village shops, train station and Cronulla beaches.

- Good sized combined living & dining room
- Generously sized bedroom with built-in robe
- Neat Kitchen and bathroom, shared laundry
- Quiet & convenient location, street parking

Please register for inspections via 'Book Inspection' or 'Email Agent' buttons.